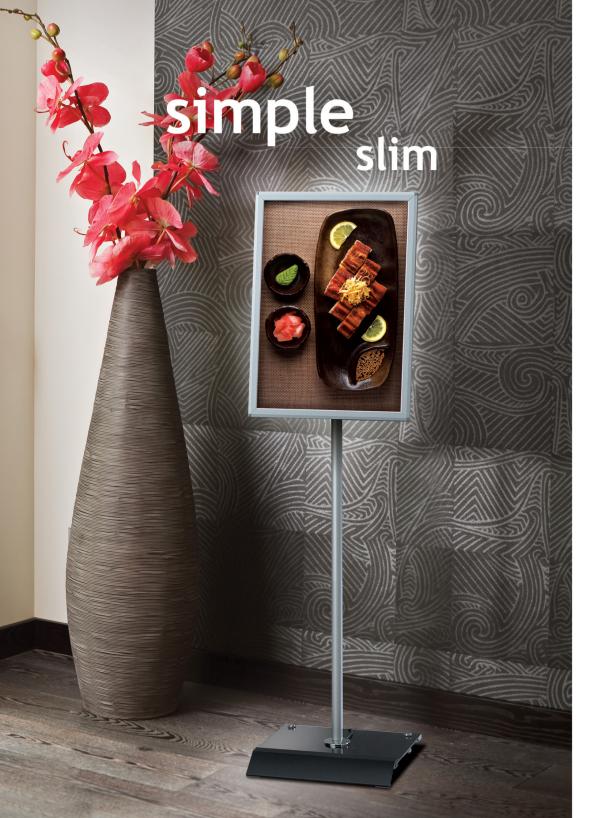

Useful movement of position of LED panel is the strongest point in products of SSLink. The stands of variety would develop your marketing campaigns

#### LED Light Panel Specification A4 (SLIM)

| MODEL NO.           | ULP-03A4DS                |
|---------------------|---------------------------|
| Light Color         | WHITE                     |
| Color Temperature   | 5000K~10000K              |
| Working Voltage (V) | DC12V                     |
| Power Consumption   | 2.88V / 0.24A             |
| Overall Size        | 222 x 313 x 18mm          |
| Graphic Size        | 210 x 297mm               |
| Viewing Size        | 200 x 287mm               |
| Weight(kg)          | 1Kg                       |
| Led Pitch           | 10mm                      |
| Brightness          | led Chip Unit/ 4000mcd    |
| Operation Temp(°c)  | -30°c ~ -80°c             |
| Storage Temp (℃)    | -40°c ~ -100°c            |
| Adapter             | Input: AC170~250/ 50~60Hz |
| Adapter             | Output : DC12V/1.2A       |
|                     |                           |