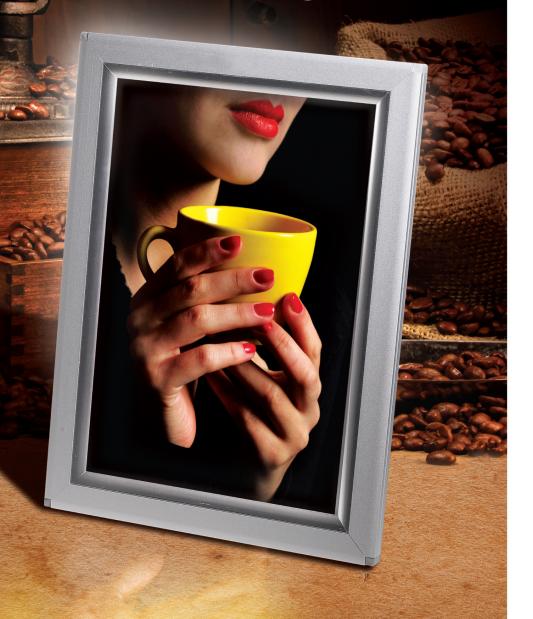

# effective

Photo frame is excellent for the space production in order to use for displaying at exhibitions or shows

#### LED Light Panel Photo Panel Specification

| - |    |   |     |   |
|---|----|---|-----|---|
|   | r  | 3 | m   | 0 |
|   | ι. | a | 111 | C |

| Dimension          | Overall Size            | Graph         |
|--------------------|-------------------------|---------------|
| Thickness / Width  | 18mm thickness / 14mn   | n width       |
| Corner Finish      | Rounded Corner pieces   |               |
| Surface Color      | Anodized Silver         |               |
| Cover open / close | Flip Open / Close Type  |               |
| Mounting method    | Easily mountable 2 * mo | ounting clips |
|                    |                         |               |