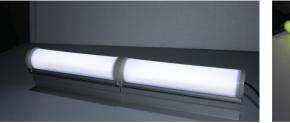

#### LED LINE BAR

#### LED Light Line Specipication

| Model              | ULLB-35FC1000                                                            |  |  |
|--------------------|--------------------------------------------------------------------------|--|--|
| Light Color        | RGB Full Color / Single Color                                            |  |  |
| Color Temperature  | RGB / W, WW, R, G, B, Y                                                  |  |  |
| Working Voltage(V) | DC12V                                                                    |  |  |
| Power consumption  | 18Watts (1.5A) / one meter of LED strip depend on the size of light Line |  |  |
| Dimension          | 100mm~2500mm                                                             |  |  |
| Weight(g)          | 1.74Kg                                                                   |  |  |
| LED Pitch          | 25mm                                                                     |  |  |
| Brightness         | (LED One Package Lamp Unit) 5000mcd                                      |  |  |
| Operation Temp(°c) | -30°c ~ 80°c                                                             |  |  |
| Storage Temp(℃)    | -40°c ~ 100°c                                                            |  |  |