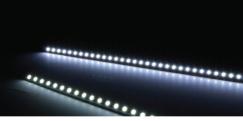

#### LED CLIP BAR

#### LED Light Line Specipication

| Model              | ULCB-30F480                         |
|--------------------|-------------------------------------|
| Light Color        | RGB Full Color / Single Color       |
| Color Temperature  | RGB / W, WW, R, G, B, Y             |
| Working Voltage(V) | DC12V                               |
| Power consumption  | 11.5Watts (0.96A)                   |
| Dimension          |                                     |
| Weight(g)          | 0.8Kg                               |
| LED Pitch          | 13mm                                |
| Brightness         | (LED One Package Lamp Unit) 5000mcd |
| Operation Temp(°c) | , -30°c ~ 80°c                      |
| Storage Temp(°c)   | , -40°c ~ 100°c                     |