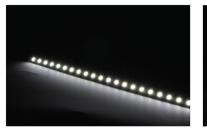

#### LED LINE BAR

#### LED Light Line Specipication

| Model              | ULLB-35FC1000                                                            |  |  |
|--------------------|--------------------------------------------------------------------------|--|--|
| Light Color        | RGB Full Color / Single Color                                            |  |  |
| Color Temperature  | RGB / W, WW, R, G, B, Y                                                  |  |  |
| Working Voltage(V) | DC12V                                                                    |  |  |
| Power consumption  | 18Watts (1.5A) / one meter of LED strip depend on the size of light Line |  |  |
| Dimension          | 100mm~2500mm                                                             |  |  |
| Weight(g)          | 1.74Kg                                                                   |  |  |
| LED Pitch          | 25mm                                                                     |  |  |
| Brightness         | (LED One Package Lamp Unit) 5000mcd                                      |  |  |
| Operation Temp(°c) | -30°c ~ 80°c                                                             |  |  |
| Storage Temp(℃)    | -40°c ~ 100°c                                                            |  |  |